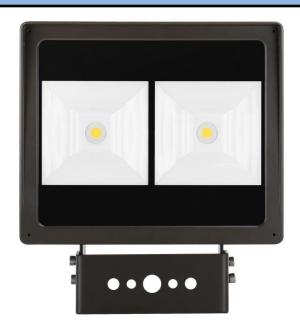

### **Product Offers:**

#### **Features:**

- ✓ Maximum light output for general flood light and security lighting
- ✓ Uniform illumination without glare
- ✓ Daylight white light color (5,000K)
- ✓ Instant on, no warmup needed
- ✓ Rated for damp and wet locations
- ✓ One piece die-cast aluminum housing with integrated cooling fins and durable powder coat finish in Dark Bronze
- ✓ Glass lens
- ✓ UL Listed for wet areas and DLC Qualified
- ✓ 107° beam angle
- ✓ 50,000 hour rated Life Span
- ✓ Voltage: 120V or 120V 277V
- ✓ 70 CRI
- ✓ PF  $\geq$  0.9
- ✓ Warranty: 5 year limited
- ✓ Options: photocell, mounting options