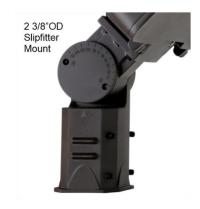

#### **Features:**

- ✓ Maximum light output for general flood light and security lighting
- ✓ Uniform illumination without glare
- ✓ Daylight white light color (5,000K)
- ✓ Instant on, no warmup needed
- ✓ Rated for damp and wet locations
- ✓ One piece die-cast aluminum housing with integrated cooling fins and durable powder coat finish in Dark Bronze
- ✓ Glass lens
- ✓ UL Listed for wet areas and DLC Qualified
- ✓ 107° beam angle
- ✓ 50,000 hour rated Life Span
- ✓ Voltage: 120V or 120V 277V
- ✓ 70 CRI
- ✓ PF  $\geq$  0.9
- ✓ Warranty: 5 year limited
- ✓ Options: photocell, mounting options

| Model #    | Power<br>Consumption | Light<br>Output | Replaces  | Efficacy (depends<br>on options & beam<br>angle | Mounting Options                   |
|------------|----------------------|-----------------|-----------|-------------------------------------------------|------------------------------------|
| M-FD-M-70  | 70W                  | 8,900Lm         | 150W PSMH | 127 lpw                                         | Knuckle, Slipfitter or<br>Trunnion |
| M-FD-M-90  | 90W                  | 11,000Lm        | 175W PSMH | 122 lpw                                         | Knuckle, Slipfitter or             |
|            |                      |                 |           |                                                 | Trunnion                           |
| M-FD-M-110 | 110W                 | 12,500Lm        | 175W PSMH | 114 lpw                                         | Knuckle, Slipfitter or             |
|            |                      |                 |           |                                                 | Trunnion                           |
| M-FD-L-140 | 140W                 | 16,000Lm        | 320W PSMH | >100 lpw                                        | Slipfitter or Trunnion             |
| M-FD-L-200 | 200W                 | 22,000Lm        | 400W PSMH | >100 lpw                                        | Slipfitter or Trunnion             |